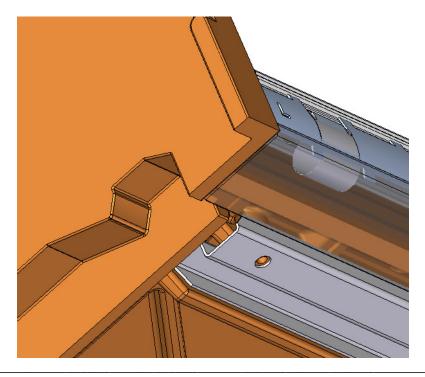

- 1. Read these instructions carefully before installing this kit.
- 2. Unload the tray or support the middle of the tray when attaching the stiffener.
- 3. Position Tray Stiffener under the front lip of the Tray behind the Price Roll extrusion as show below.
- 4. Attach using 4 #4277042 #8-10 x <sup>1</sup>/<sub>2</sub> long Thread Forming Pan Head screws. Attach the middle two screws first.